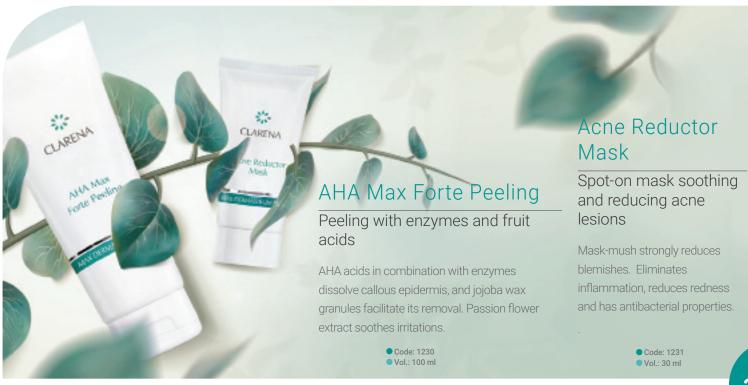

m absorbs quickly. An ideal make-up base. 60 Seconds Snake Cream Folson Line Code: 2239 ● Code: 2239 ● Vol: 50 ml



8

proteins protect against the negative influence of external factors and leave the skin velvety smooth.

> Ode: 1838 Vol.: 50 ml + 1,5 ml













# **Sensitive Line**

sensitive skin



regeneration and soothes inflammation.

Ode: 1361

Vol.: 50 ml







### Hyaluron 3D Tonic

### Ultra-moisturizing tonic

Refreshes, moisturizes and restores proper pH. Prepares



### Ultra-moisturizing cleansing milk

Perfectly removes make-up and impurities. Intensively skin.









# **Immun Balance Line**

hypersensitive skin requiring reinforcement of the protective layer







# **Redless U Line**

erythema, capillaries and rosacea





Vol.: 50 ml

**Dermatology Line** 











## 23

# **Liposom Certus Collagen Line**

skin with signs of aging





foot skin

Zeolite Foot Cream



prevents loss of water through the skin



moisturizes dry, cracked skin

### **PODO LINE**

### Zeolite Foot Cream

### Nourishing foot cream

Specialist cream intended for intensive care of calloused and cracked skin on the feet.

- Code: 30349
- Vol.: 100 ml



**BESTSELLER!** 

### 30% Urea Foot Cream

### Softening foot cream

Intensively moisturizes thanks to 30% concentration of urea.

- Ode: PO 2004
- Vol.: 100 ml

26











### **BESTSELLER!**

### Caviar Slim Balm

Slimming body balm

Stimulates fat burning. Thanks to its light consistency, the balm is quickly absorbed.

CLARENA

Code: 4112Vol.: 200 ml

Caviar Slim Balm

BODY LINE

CLARENA

ayettean

Lafayette Bod