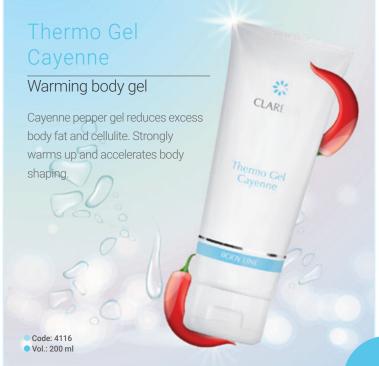

### Caviar Slim Balm

Slimming body balm

Stimulates fat burning. Thanks to its light consistency, the balm is quickly absorbed.

CLARENA

Code: 4112Vol.: 200 ml

Caviar Slim Balm

BODY LINE

CLARENA