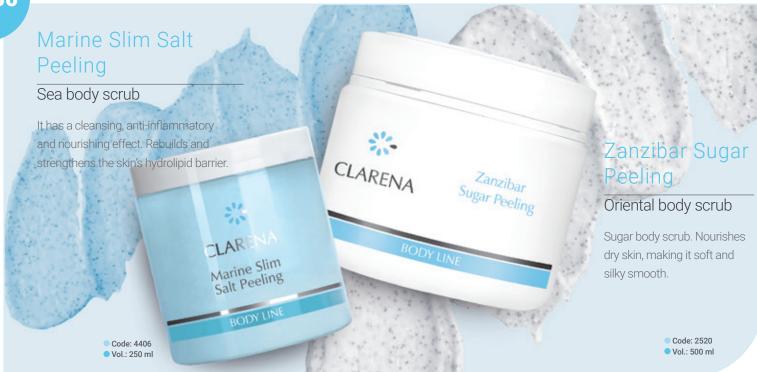

### Caviar Slim Balm

Slimming body balm

Stimulates fat burning. Thanks to its light consistency, the balm is quickly absorbed.

CLARENA

Code: 4112Vol.: 200 ml

Caviar Slim Balm

BODY LINE

CLARENA