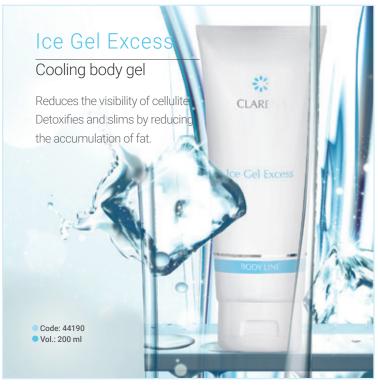

### Caviar Slim Balm

Slimming body balm

Stimulates fat burning. Thanks to its light consistency, the balm is quickly absorbed.

CLARENA

Code: 4112Vol.: 200 ml

Caviar Slim Balm

BODY LINE

CLARENA