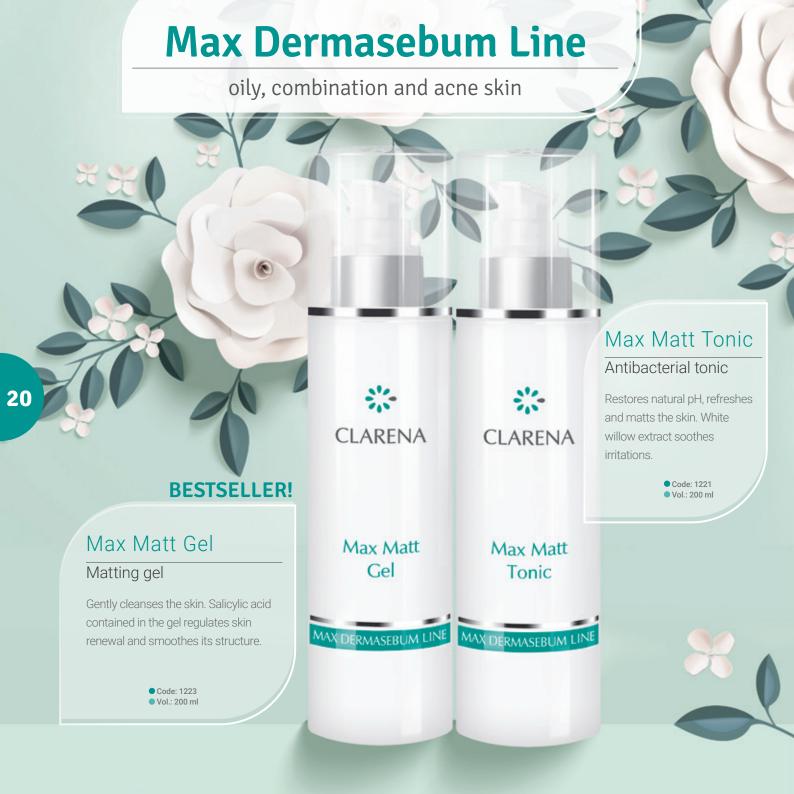

eam absorbs quickly. An ideal make-up base. 60 Seconds Snake Cream Folson Line Code: 2239 ● Code: 2239 ● Vol: 50 ml



8

proteins protect against the negative influence of external factors and leave the skin velvety smooth.

> Ode: 1838 Vol.: 50 ml + 1,5 ml













# **Sensitive Line**

sensitive skin



regeneration and soothes inflammation.

Ode: 1361

Vol.: 50 ml







### Hyaluron 3D Tonic

### Ultra-moisturizing tonic

Refreshes, moisturizes and restores proper pH. Prepares



### Ultra-moisturizing cleansing milk

Perfectly removes make-up and impurities. Intensively skin.









# **Immun Balance Line**

hypersensitive skin requiring reinforcement of the protective layer







# **Redless U Line**

erythema, capillaries and rosacea





Vol.: 50 ml

**Dermatology Line** 











## 23

# **Liposom Certus Collagen Line**

skin with signs of aging





foot skin

Zeolite Foot Cream



prevents loss of water through the skin



moisturizes dry, cracked skin

### **PODO LINE**

### Zeolite Foot Cream

### Nourishing foot cream

Specialist cream intended for intensive care of calloused and cracked skin on the feet.

- Code: 30349
- Vol.: 100 ml



**BESTSELLER!** 

### 30% Urea Foot Cream

### Softening foot cream

Intensively moisturizes thanks to 30% concentration of urea.

- Ode: PO 2004
- Vol.: 100 ml

26











### **BESTSELLER!**

### Caviar Slim Balm

Slimming body balm

Stimulates fat burning. Thanks to its light consistency, the balm is quickly absorbed.

CLARENA

Code: 4112Vol.: 200 ml

Caviar Slim Balm

BODY LINE

CLARENA

ayettean

Lafayette B