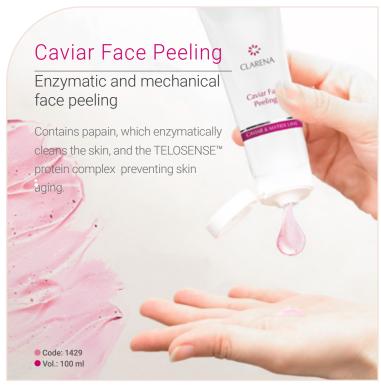

Hand and body cleansing gel

Gently removes impurities, and thanks to glycerine and caviar extract, cares for the skin at the same time. Leaves a long-lasting feeling of freshness and embraces the body with a beautiful fragrance.



glicerine

caviar extract



Ode: 1925 Vol.: 500 ml

### Matrix'14 Cream

Rejuvenating cream activating 14 genes of youth

Stimulates synthesis of:







elastin



hyaluronic acid

Regular use makes the skin firm and elastic.









# **EGF Golden Line**

mature skin with wrinkles



**BESTSELLER!** 

### EGF Gold Mousse Cream

Anti-aging cream-mousse for mature skin

Growth factors stimulate the production of collagen and elastin, improve skin elasticity and tension. The unique mousse formula creates the perfect make-up base.

Ode: 22526 Vol.: 50 m