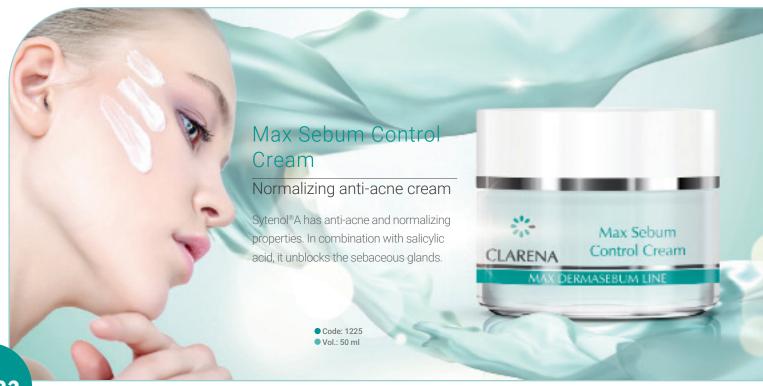

sorbs quickly. An ideal make-up base. 60 Seconds Snake Cream Folson Line Code: 2239 ● Code: 2239 ● Vol: 50 ml



8

proteins protect against the negative influence of external factors and leave the skin velvety smooth.

> Ode: 1838 Vol.: 50 ml + 1,5 ml













# **Sensitive Line**

sensitive skin



regeneration and soothes inflammation.

Ode: 1361

Vol.: 50 ml







### Hyaluron 3D Tonic

### Ultra-moisturizing tonic

Refreshes, moisturizes and restores proper pH. Prepares



### Ultra-moisturizing cleansing milk

Perfectly removes make-up and impurities. Intensively skin.









# **Immun Balance Line**

hypersensitive skin requiring reinforcement of the protective layer







# **Redless U Line**

erythema, capillaries and rosacea





Vol.: 50 ml

**Dermatology Line** 











## 23

# **Liposom Certus Collagen Line**

skin with signs of aging





foot skin

Zeolite Foot Cream



prevents loss of water through the skin



moisturizes dry, cracked skin

### **PODO LINE**

### Zeolite Foot Cream

### Nourishing foot cream

Specialist cream intended for intensive care of calloused and cracked skin on the feet.

- Code: 30349
- Vol.: 100 ml



**BESTSELLER!** 

### 30% Urea Foot Cream

### Softening foot cream

Intensively moisturizes thanks to 30% concentration of urea.

- Ode: PO 2004
- Vol.: 100 ml

26











### **BESTSELLER!**

### Caviar Slim Balm

Slimming body balm

Stimulates fat burning. Thanks to its light consistency, the balm is quickly absorbed.

CLARENA

Code: 4112Vol.: 200 ml

Caviar Slim Balm

BODY LINE

CLARENA

ayettean

Lafayette Body Cr