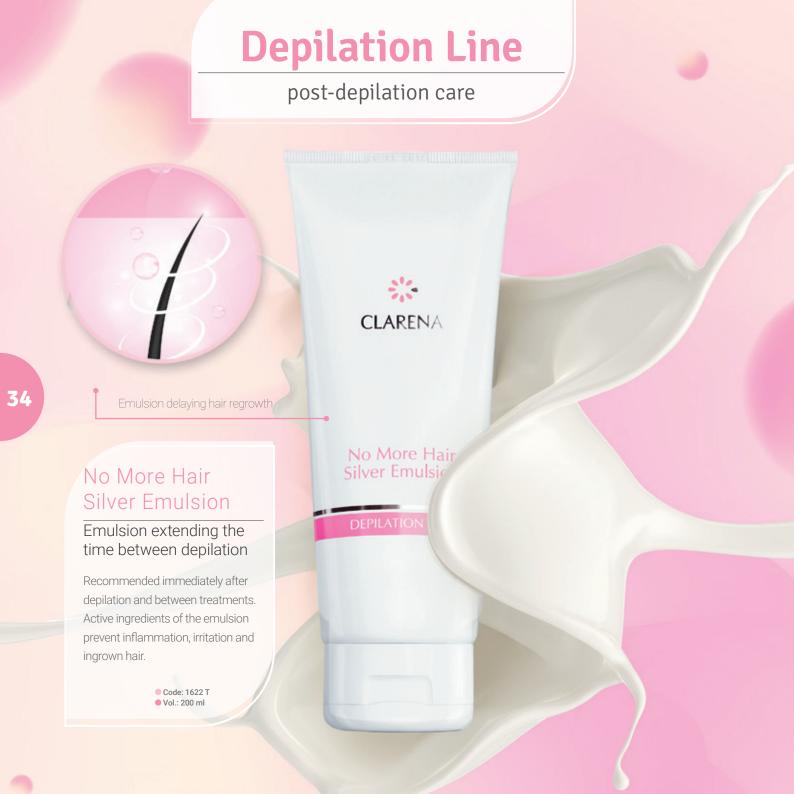

Smoothes and nourishes the hand skin and perianal skin. Protects against the adverse effects of external factors such as detergents, low and high temperatures.

Code: 16605Vol.: 100 ml

Hand C

7

The perforation on the fingers of the gloves makes it possible to detach them and perform everyday activities while applying the mask.

### Portulacia Hand Pack

Express hand regenerating treatment

Instant care treatment in the form of ready-to-wear gloves. Moisturizes, smoothes and brightens the skin of the hands.

Code: 16644Ilość: 1 pair



Men's care

### **BESTSELLER!**

### Power Anti-Age Cream

Anti-wrinkle face cream for men

Tightens, smoothes and visibly reduces rinkles. It is quickly absorbed and allows a youthful appearance of the skin to be maintained.

Code: 3009Vol.: 50 ml









# Clarena Fragrance

air humidification

# Air humidifier with a fragrance diffuser

### 3-in-1 diffuser

Combines aromatherapy, an air humidifier and a colour-changing LED lamp.

Code: 66659Quantity: 1 pc

H<sub>2</sub>O

### Clarena #01 Aroma

### aroma

Caviar line fragrance intended for electric oil diffusers and oil burners.

Code: 66660Vol.: 10 ml





Clarena #01 Aroma