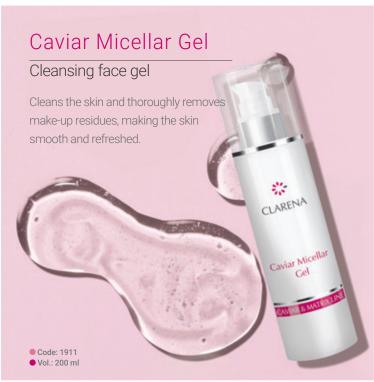

Hand and body cleansing gel

Gently removes impurities, and thanks to glycerine and caviar extract, cares for the skin at the same time. Leaves a long-lasting feeling of freshness and embraces the body with a beautiful fragrance.

glicerine

caviar extract

Ode: 1925 Vol.: 500 ml