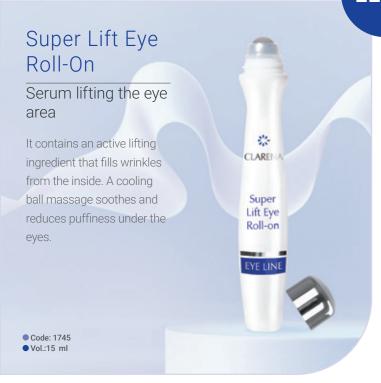

### Hyaluron 3D Tonic

### Ultra-moisturizing tonic

Refreshes, moisturizes and restores proper pH. Prepares