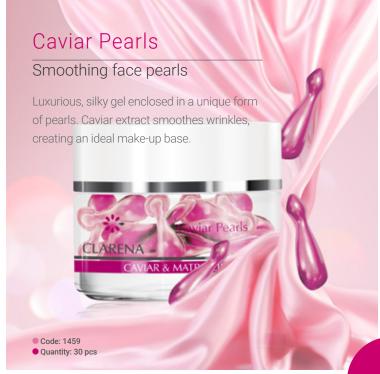

Hand and body cleansing gel

Gently removes impurities, and thanks to glycerine and caviar extract, cares for the skin at the same time. Leaves a long-lasting feeling of freshness and embraces the body with a beautiful fragrance.



glicerine

caviar extract



Ode: 1925 Vol.: 500 ml

### Matrix'14 Cream

Rejuvenating cream activating 14 genes of youth

Stimulates synthesis of:







elastin



hyaluronic acid

Regular use makes the skin firm and elastic.









# **EGF Golden Line**

mature skin with wrinkles



**BESTSELLER!** 

### EGF Gold Mousse Cream

Anti-aging cream-mousse for mature skin

Growth factors stimulate the production of collagen and elastin, improve skin elasticity and tension. The unique mousse formula creates the perfect make-up base.

Ode: 22526 Vol.: 50 ml