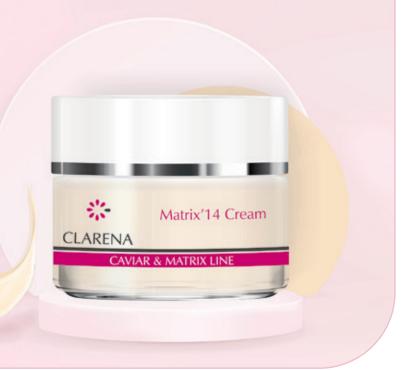

### Matrix'14 Cream

Rejuvenating cream activating 14 genes of youth

Stimulates synthesis of:

elastin

hyaluronic acid

Regular use makes the skin firm and elastic.