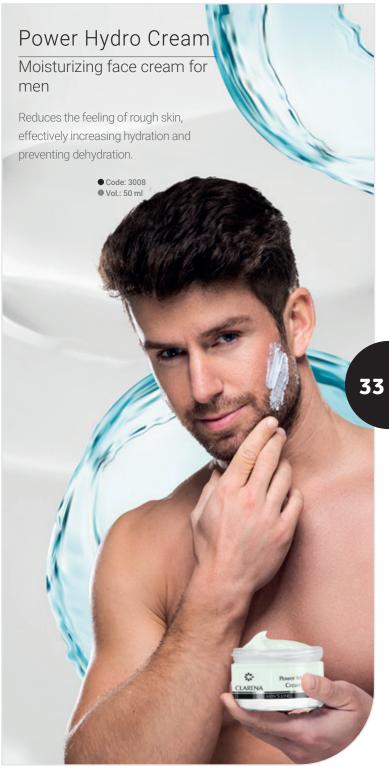

Smoothes and nourishes the hand skin and perianal skin. Protects against the adverse effects of external factors such as detergents, low and high temperatures.

Code: 16605Vol.: 100 ml

Hand C

7

The perforation on the fingers of the gloves makes it possible to detach them and perform everyday activities while applying the mask.

### Portulacia Hand Pack

Express hand regenerating treatment

Instant care treatment in the form of ready-to-wear gloves. Moisturizes, smoothes and brightens the skin of the hands.

Code: 16644Ilość: 1 pair



Men's care

### **BESTSELLER!**

### Power Anti-Age Cream

Anti-wrinkle face cream for men

Tightens, smoothes and visibly reduces rinkles. It is quickly absorbed and allows a youthful appearance of the skin to be maintained.

Code: 3009Vol.: 50 ml









# Clarena Fragrance

air humidification

# Air humidifier with a fragrance diffuser

### 3-in-1 diffuser

Combines aromatherapy, an air humidifier and a colour-changing LED lamp.

Code: 66659Quantity: 1 pc

H<sub>2</sub>O

### Clarena #01 Aroma

### aroma

Caviar line fragrance intended for electric oil diffusers and oil burners.

Code: 66660Vol.: 10 ml





Clarena #01 Aroma