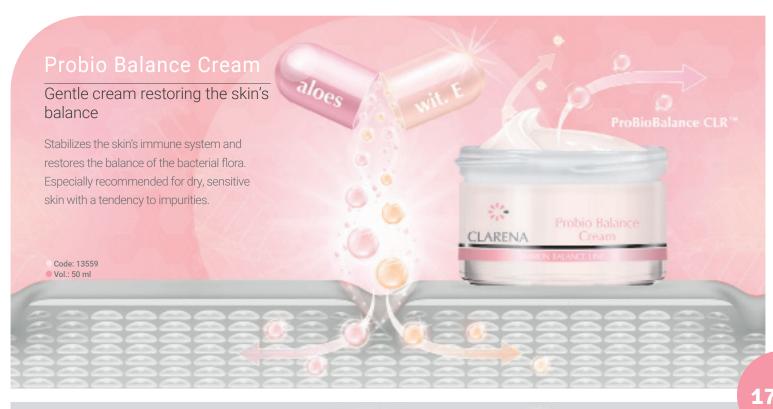

# **Immun Balance Line**

hypersensitive skin requiring reinforcement of the protective layer