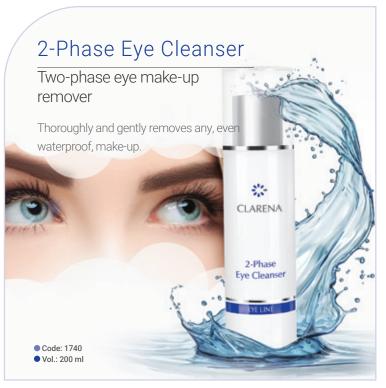

ollagen and elastin, improve skin elasticity and tension. The unique mousse formula creates the perfect make-up base.

Ode: 22526 Vol.: 50 ml



mature skin with wrinkles



Snail Mucin Cream POISON LINE

Code: 22442
Vol.: 50 ml

Snail mucin accelerates the healing and regeneration of damaged skin. It has anti-inflammatory properties and supports the absorption of swelling, hematomas and bruises.



# Eifting cream with snake venom Prevents the formation of wrinkles by inhibiting muscle contractions. The light formula makes the cream absorbs quickly. An ideal make-up base. 60 Seconds Snake Cream Folson Line Code: 2239 ● Code: 2239 ● Vol: 50 ml



8

proteins protect against the negative influence of external factors and leave the skin velvety smooth.

> Ode: 1838 Vol.: 50 ml + 1,5 ml













# **Sensitive Line**

sensitive skin



regeneration and soothes inflammation.

Ode: 1361

Vol.: 50 ml







### Hyaluron 3D Tonic

### Ultra-moisturizing tonic

Refreshes, moisturizes and restores proper pH. Prepares



### Ultra-moisturizing cleansing milk

Perfectly removes make-up and impurities. Intensively skin.









# **Immun Balance Line**

hypersensitive skin requiring reinforcement of the protective layer







# **Redless U Line**

erythema, capillaries and rosacea





Vol.: 50 ml

**Dermatology Line** 











## 23

# **Liposom Certus Collagen Line**

skin with signs of aging





foot skin

Zeolite Foot Cream



prevents loss of water through the skin



moisturizes dry, cracked skin

### **PODO LINE**

### Zeolite Foot Cream

### Nourishing foot cream

Spec