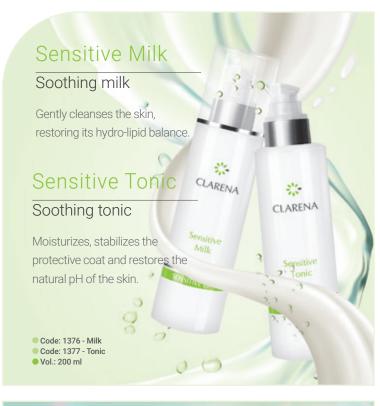

# **Sensitive Line**

sensitive skin

regeneration and soothes inflammation.

Ode: 1361

Vol.: 50 ml