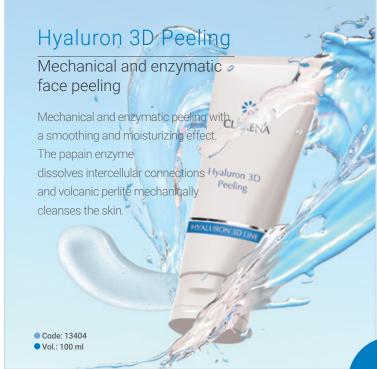

ies and supports the absorption of swelling, hematomas and bruises.



# Eifting cream with snake venom Prevents the formation of wrinkles by inhibiting muscle contractions. The light formula makes the cream absorbs quickly. An ideal make-up base. 60 Seconds Snake Cream Folson Line Code: 2239 ● Code: 2239 ● Vol: 50 ml



8

proteins protect against the negative influence of external factors and leave the skin velvety smooth.

> Ode: 1838 Vol.: 50 ml + 1,5 ml













# **Sensitive Line**

sensitive skin



regeneration and soothes inflammation.

Ode: 1361

Vol.: 50 ml







### Hyaluron 3D Tonic

### Ultra-moisturizing tonic

Refreshes, moisturizes and restores proper pH. Prepares



### Ultra-moisturizing cleansing milk

Perfectly removes make-up and impurities. Intensively skin.









# **Immun Balance Line**

hypersensitive skin requiring reinforcement of the protective layer







# **Redless U Line**

erythema, capillaries and rosacea





Vol.: 50 ml

**Dermatology Line** 











## 23

# **Liposom Certus Collagen Line**

skin with signs of aging





foot skin

Zeolite Foot Cream



prevents loss of water through the skin



moisturizes dry, cracked skin

### **PODO LINE**

### Zeolite Foot Cream

### Nourishing foot cream

Specialist cream intended for intensive care of calloused and cracked skin on the feet.

- Code: 30349
- Vol.: 100 ml



**BESTSELLER!** 

### 30% Urea Foot Cream

### Softening foot cream

Intensively moisturizes thanks to 30% concentration of urea.

- Ode: PO 2004
- Vol.: 100 ml

26











### **BESTSELLER!**

### Caviar Slim Ba