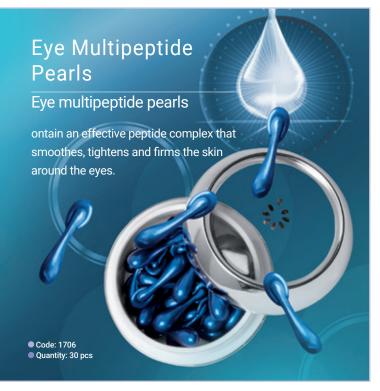

8

proteins protect against the negative influence of external factors and leave the skin velvety smooth.

> Ode: 1838 Vol.: 50 ml + 1,5 ml