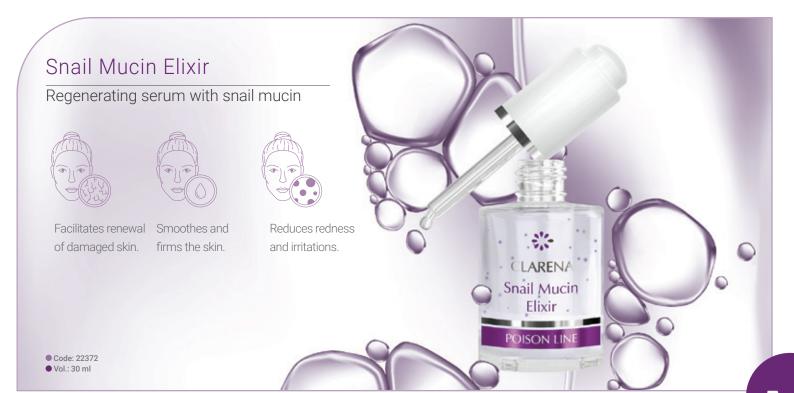

Ode: 22526 Vol.: 50 ml

mature skin with wrinkles

Snail Mucin Cream POISON LINE

Code: 22442
Vol.: 50 ml

Snail mucin accelerates the healing and regeneration of damaged skin. It has anti-inflammatory properties and supports the absorption of swelling, hematomas and bruises.