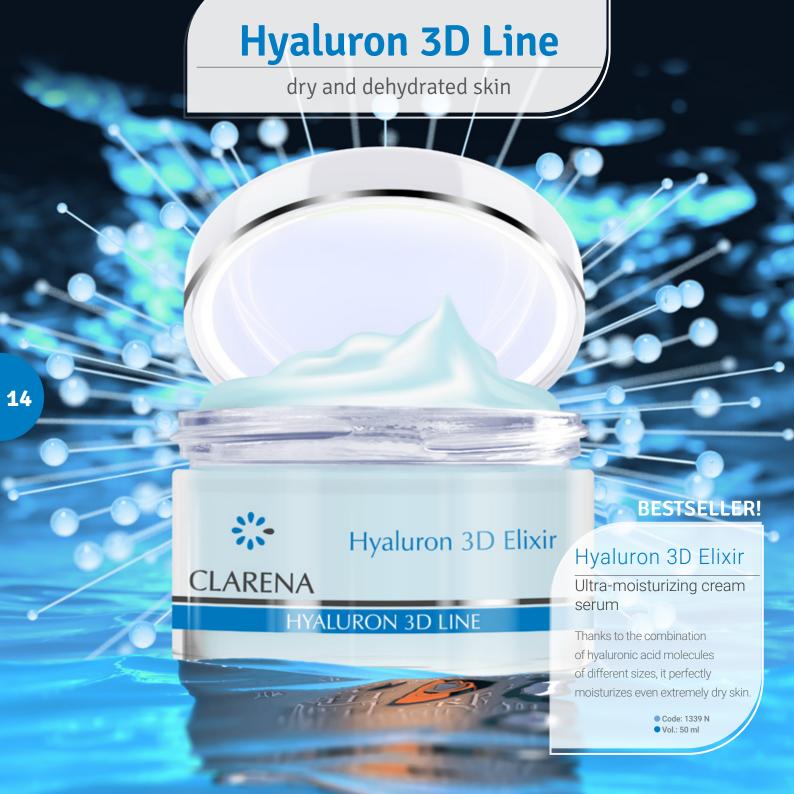

.

Ode: 22526 Vol.: 50 ml



mature skin with wrinkles



Snail Mucin Cream POISON LINE

Code: 22442
Vol.: 50 ml

Snail mucin accelerates the healing and regeneration of damaged skin. It has anti-inflammatory properties and supports the absorption of swelling, hematomas and bruises.



# Eifting cream with snake venom Prevents the formation of wrinkles by inhibiting muscle contractions. The light formula makes the cream absorbs quickly. An ideal make-up base. 60 Seconds Snake Cream Folson Line Code: 2239 ● Code: 2239 ● Vol: 50 ml



8

proteins protect against the negative influence of external factors and leave the skin velvety smooth.

> Ode: 1838 Vol.: 50 ml + 1,5 ml













# **Sensitive Line**

sensitive skin



regeneration and soothes inflammation.

Ode: 1361

Vol.: 50 ml







### Hyaluron 3D Tonic

### Ultra-moisturizing tonic

Refreshes, moisturizes and restores proper pH. Prepares



### Ultra-moisturizing cleansing milk

Perfectly removes make-up and impurities. Intensively skin.









# **Immun Balance Line**

hypersensitive skin requiring reinforcement of the protective layer







# **Redless U Line**

erythema, capillaries and rosacea





Vol.: 50 ml

**Dermatology Line** 











## 23

# **Liposom Certus Collagen Line**

skin with signs of aging





foot skin

Zeolite Foot Cream



prevents loss of water through the skin



moisturizes dry, cracked skin

### **PODO LINE**

### Zeolite Foot Cream

### Nourishing foot cream

Specialist cream intended for intensive care of calloused and cracked skin on the feet.

- Code: 30349
- Vol.: 100 ml