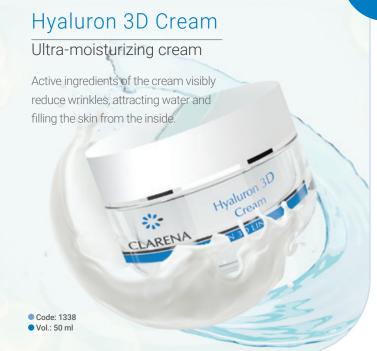

### Matrix'14 Cream

Rejuvenating cream activating 14 genes of youth

Stimulates synthesis of:

elastin

hyaluronic acid

Regular use makes the skin firm and elastic.