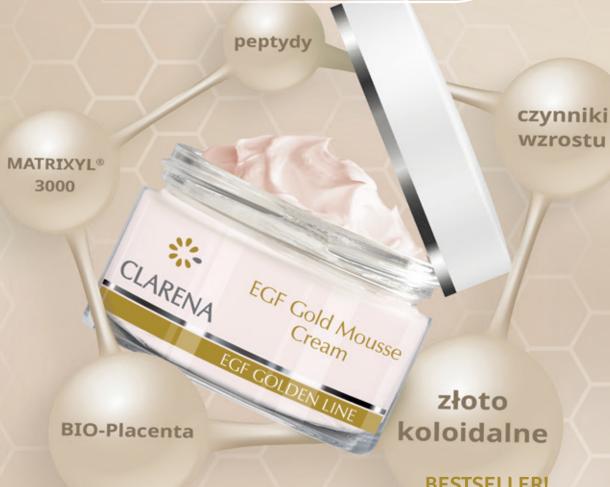

# **EGF Golden Line**

mature skin with wrinkles

**BESTSELLER!** 

### EGF Gold Mousse Cream

Anti-aging cream-mousse for mature skin

Growth factors stimulate the production of collagen and elastin, improve skin elasticity and tension. The unique mousse formula creates the perfect make-up base.