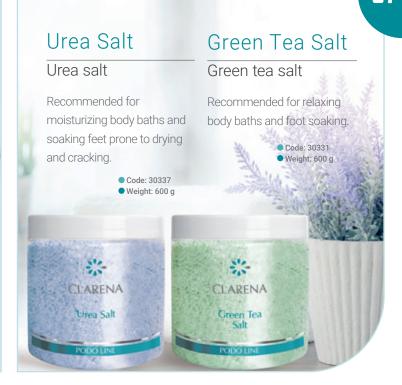

### 30% Urea Foot Cream

### Softening foot cream

Intensively moisturizes thanks to 30% concentration of urea.

- Ode: PO 2004
- Vol.: 100 ml

26