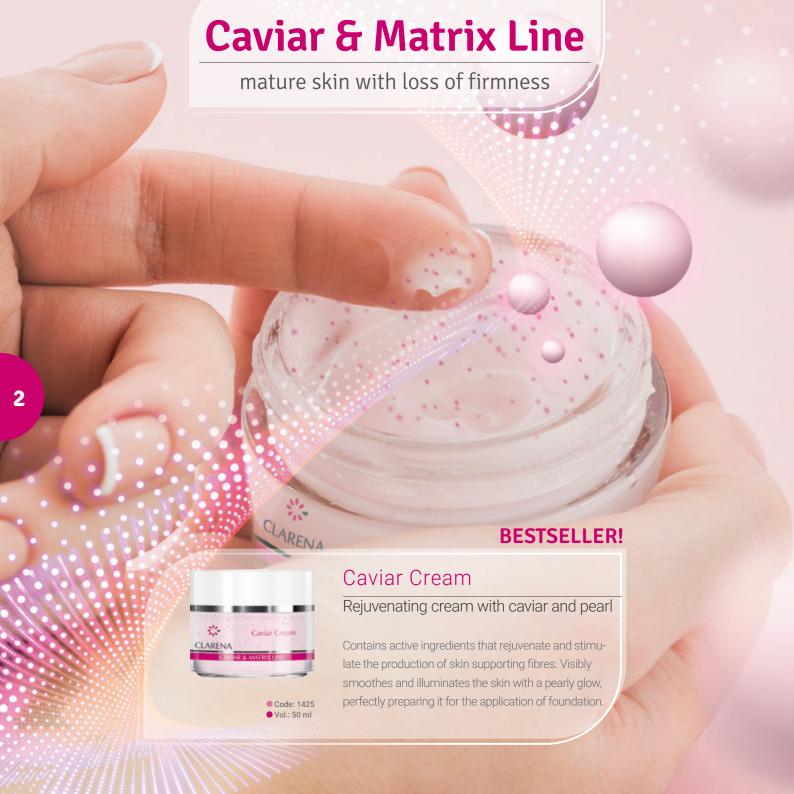

### Matrix'14 Cream

Rejuvenating cream activating 14 genes of youth

Stimulates synthesis of:

elastin

hyaluronic acid

Regular use makes the skin firm and elastic.