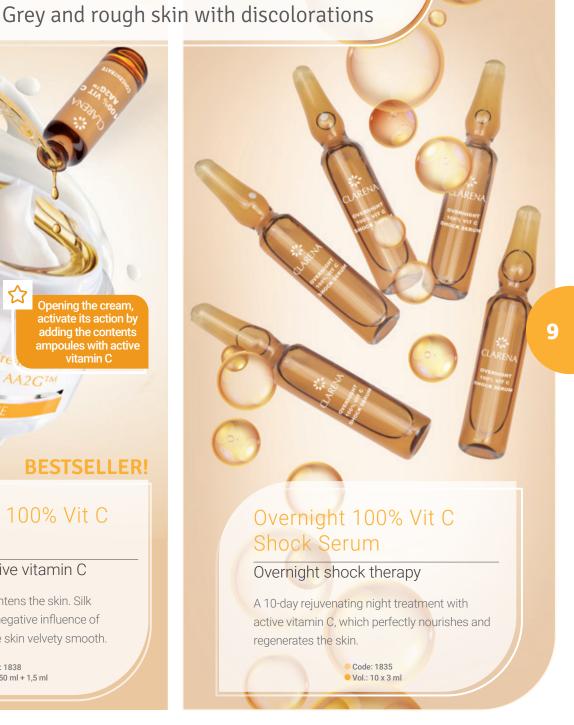

8

proteins protect against the negative influence of external factors and leave the skin velvety smooth.

> Ode: 1838 Vol.: 50 ml + 1,5 ml