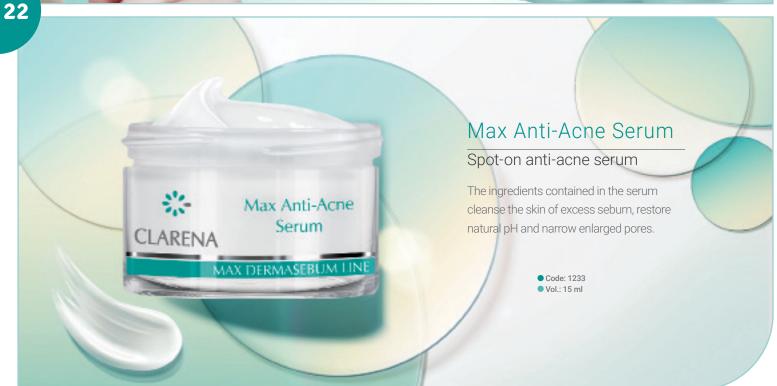

rbs quickly. An ideal make-up base. 60 Seconds Snake Cream Folson Line Code: 2239 ● Code: 2239 ● Vol: 50 ml



8

proteins protect against the negative influence of external factors and leave the skin velvety smooth.

> Ode: 1838 Vol.: 50 ml + 1,5 ml













# **Sensitive Line**

sensitive skin



regeneration and soothes inflammation.

Ode: 1361

Vol.: 50 ml







### Hyaluron 3D Tonic

### Ultra-moisturizing tonic

Refreshes, moisturizes and restores proper pH. Prepares



### Ultra-moisturizing cleansing milk

Perfectly removes make-up and impurities. Intensively skin.









# **Immun Balance Line**

hypersensitive skin requiring reinforcement of the protective layer







# **Redless U Line**

erythema, capillaries and rosacea





Vol.: 50 ml

**Dermatology Line** 











## 23

# **Liposom Certus Collagen Line**

skin with signs of aging





foot skin

Zeolite Foot Cream



prevents loss of water through the skin



moisturizes dry, cracked skin

### **PODO LINE**

### Zeolite Foot Cream

### Nourishing foot cream

Specialist cream intended for intensive care of calloused and cracked skin on the feet.

- Code: 30349
- Vol.: 100 ml



**BESTSELLER!** 

### 30% Urea Foot Cream

### Softening foot cream

Intensively moisturizes thanks to 30% concentration of urea.

- Ode: PO 2004
- Vol.: 100 ml

26











### **BESTSELLER!**

### Caviar Slim Balm

Slimming body balm

Stimulates fat burning. Thanks to its light consistency, the balm is quickly absorbed.

CLARENA

Code: 4112Vol.: 200 ml

Caviar Slim Balm

BODY LINE

CLARENA

ayettean

Lafayette Body Crea