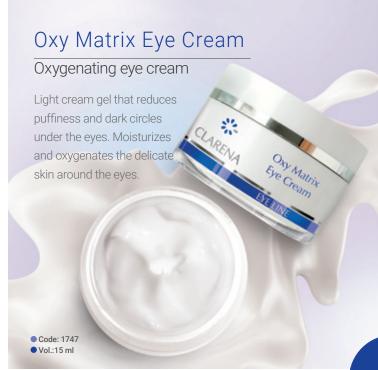

lagen and elastin, improve skin elasticity and tension. The unique mousse formula creates the perfect make-up base.

Ode: 22526 Vol.: 50 ml



mature skin with wrinkles



Snail Mucin Cream POISON LINE

Code: 22442
Vol.: 50 ml

Snail mucin accelerates the healing and regeneration of damaged skin. It has anti-inflammatory properties and supports the absorption of swelling, hematomas and bruises.



# Eifting cream with snake venom Prevents the formation of wrinkles by inhibiting muscle contractions. The light formula makes the cream absorbs quickly. An ideal make-up base. 60 Seconds Snake Cream Folson Line Code: 2239 ● Code: 2239 ● Vol: 50 ml



8

proteins protect against the negative influence of external factors and leave the skin velvety smooth.

> Ode: 1838 Vol.: 50 ml + 1,5 ml













# **Sensitive Line**

sensitive skin



regeneration and soothes inflammation.

Ode: 1361

Vol.: 50 ml







### Hyaluron 3D Tonic

### Ultra-moisturizing tonic

Refreshes, moisturizes and restores proper pH. Prepares



### Ultra-moisturizing cleansing milk

Perfectly removes make-up and impurities. Intensively skin.









# **Immun Balance Line**

hypersensitive skin requiring reinforcement of the protective layer







# **Redless U Line**

erythema, capillaries and rosacea





Vol.: 50 ml

**Dermatology Line** 











## 23

# **Liposom Certus Collagen Line**

skin with signs of aging





foot skin

Zeolite Foot Cream



prevents loss of water through the skin



moisturizes dry, cracked skin

### **PODO LINE**

### Zeolite Foot Cream

### Nourishing foot cream

Specia