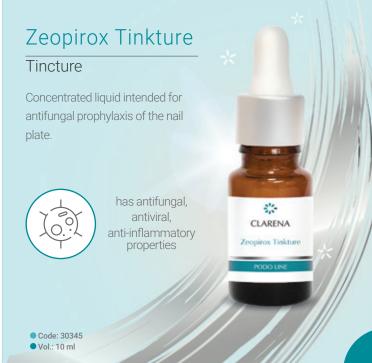

s make-up and impurities. Intensively skin.









# **Immun Balance Line**

hypersensitive skin requiring reinforcement of the protective layer







# **Redless U Line**

erythema, capillaries and rosacea





Vol.: 50 ml

**Dermatology Line** 











## 23

# **Liposom Certus Collagen Line**

skin with signs of aging





foot skin

Zeolite Foot Cream



prevents loss of water through the skin



moisturizes dry, cracked skin

### **PODO LINE**

### Zeolite Foot Cream

### Nourishing foot cream

Specialist cream intended for intensive care of calloused and cracked skin on the feet.

- Code: 30349
- Vol.: 100 ml



**BESTSELLER!** 

### 30% Urea Foot Cream

### Softening foot cream

Intensively moisturizes thanks to 30% concentration of urea.

- Ode: PO 2004
- Vol.: 100 ml

26











### **BESTSELLER!**

### Caviar Slim Balm

Slimming body balm

Stimulates fat burning. Thanks to its light consistency, the balm is quickly absorbed.

CLARENA

Code: 4112Vol.: 200 ml

Caviar Slim Balm

BODY LINE

CLARENA

ayettean

Lafayette Body Cream

Body cream for atopic skin

For the care of atopic and dry skin.

Code: 2231Vol.: 200 ml













30

hand skin



### **BESTSELLER!**

### 15% Urea Hand Cream

Intensely moisturizing hand cream with urea

Smoothes and nourishes the hand skin and perianal skin. Protects against the adverse effects of external factors such as detergents, low and high temperatures.

Code: 16605Vol.: 100 ml

Hand C

7

The perforation on the fingers of the gloves makes it possible to detach them and perform everyday activities while applying the ma