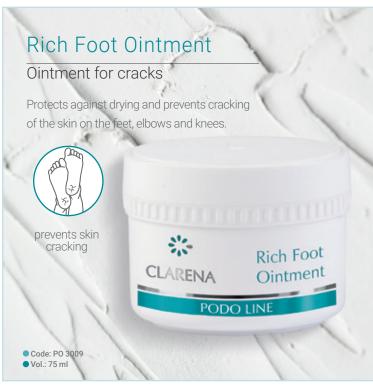

# **Liposom Certus Collagen Line**

skin with signs of aging

foot skin

Zeolite Foot Cream

prevents loss of water through the skin

moisturizes dry, cracked skin

### **PODO LINE**

### Zeolite Foot Cream

### Nourishing foot cream

Specialist cream intended for intensive care of calloused and cracked skin on the feet.

- Code: 30349
- Vol.: 100 ml

**BESTSELLER!** 