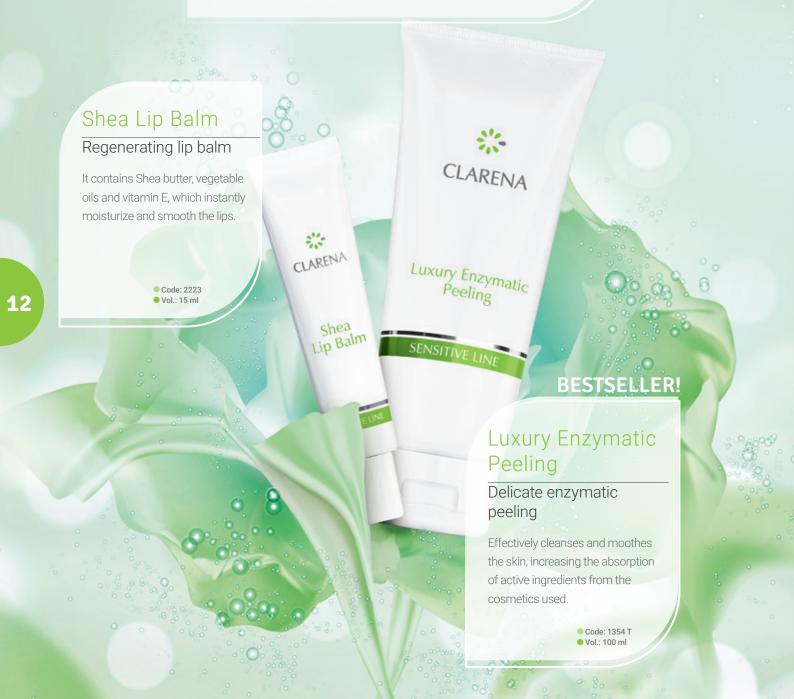

### Nourishing foot cream

Specialist cream intended for intensive care of calloused and cracked skin on the feet.

- Code: 30349
- Vol.: 100 ml

**BESTSELLER!** 

### 30% Urea Foot Cream

### Softening foot cream

Intensively moisturizes thanks to 30% concentration of urea.

- Ode: PO 2004
- Vol.: 100 ml

26