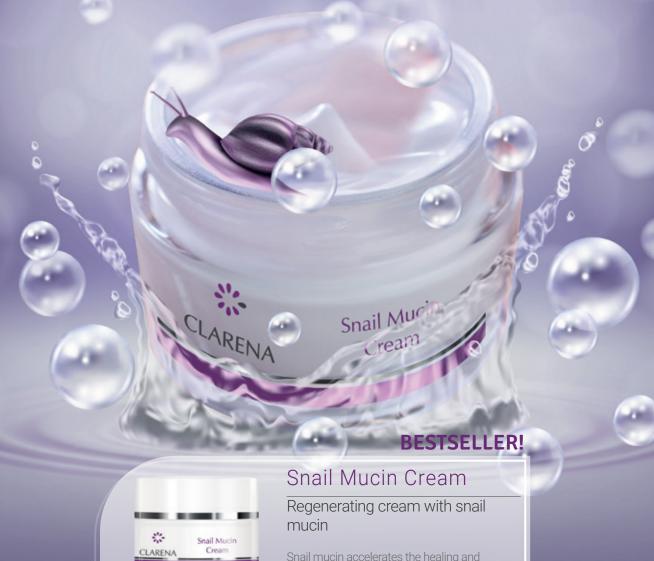

Ode: 22526 Vol.: 50 ml

mature skin with wrinkles

Snail Mucin Cream POISON LINE

Code: 22442
Vol.: 50 ml

Snail mucin accelerates the healing and regeneration of damaged skin. It has anti-inflammatory properties and supports the absorption of swelling, hematomas and bruises.