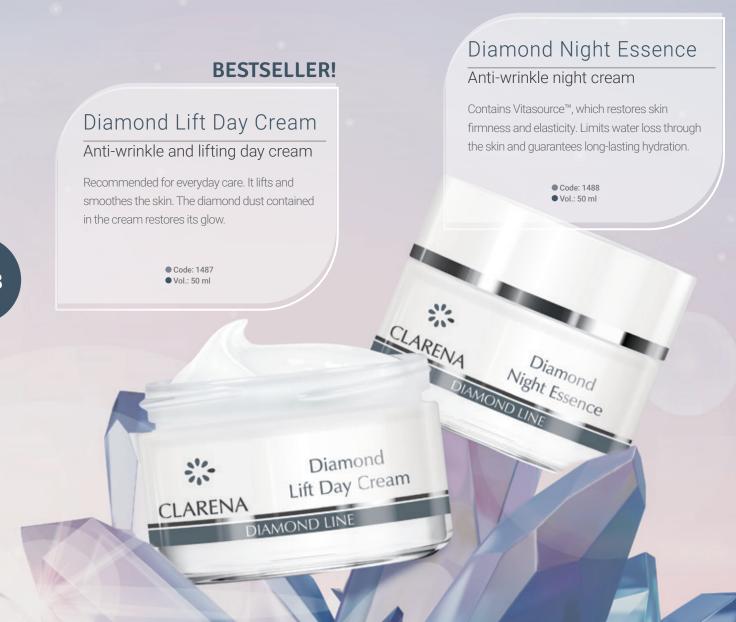

# **Liposom Certus Collagen Line**

skin with signs of aging

foot skin

Zeolite Foot Cream

prevents loss of water through the skin

moisturizes dry, cracked skin