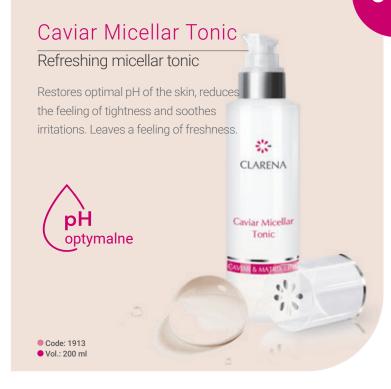

### Hyaluron 3D Tonic

### Ultra-moisturizing tonic

Refreshes, moisturizes and restores proper pH. Prepares