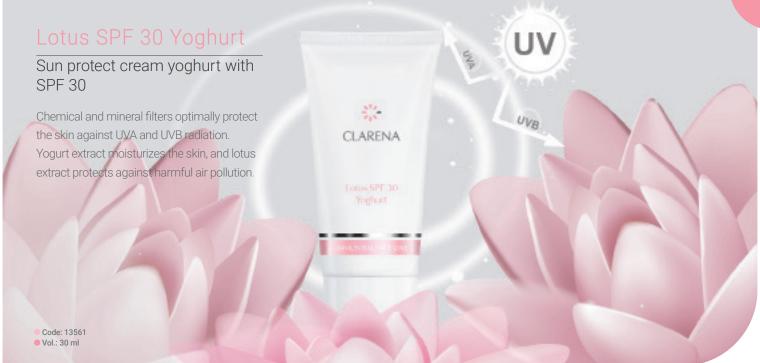

revents the formation of wrinkles by inhibiting muscle contractions. The light formula makes the cream absorbs quickly. An ideal make-up base. 60 Seconds Snake Cream Folson Line Code: 2239 ● Code: 2239 ● Vol: 50 ml



8

proteins protect against the negative influence of external factors and leave the skin velvety smooth.

> Ode: 1838 Vol.: 50 ml + 1,5 ml













# **Sensitive Line**

sensitive skin



regeneration and soothes inflammation.

Ode: 1361

Vol.: 50 ml







### Hyaluron 3D Tonic

### Ultra-moisturizing tonic

Refreshes, moisturizes and restores proper pH. Prepares



### Ultra-moisturizing cleansing milk

Perfectly removes make-up and impurities. Intensively skin.









# **Immun Balance Line**

hypersensitive skin requiring reinforcement of the protective layer







# **Redless U Line**

erythema, capillaries and rosacea





Vol.: 50 ml

**Dermatology Line** 











## 23

# **Liposom Certus Collagen Line**

skin with signs of aging





foot skin

Zeolite Foot Cream



prevents loss of water through the skin



moisturizes dry, cracked skin

### **PODO LINE**

### Zeolite Foot Cream

### Nourishing foot cream

Specialist cream intended for intensive care of calloused and cracked skin on the feet.

- Code: 30349
- Vol.: 100 ml



**BESTSELLER!** 

### 30% Urea Foot Cream

### Softening foot cream

Intensively moisturizes thanks to 30% concentration of urea.

- Ode: PO 2004
- Vol.: 100 ml

26











### **BESTSELLER!**

### Caviar Slim Balm

Slimming body balm

Stimulates fat burning. Thanks to its light consistency, the balm is quickly abso