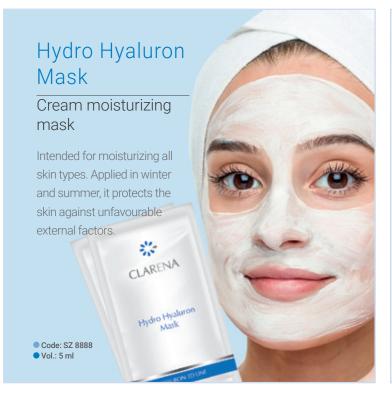

### Hyaluron 3D Tonic

### Ultra-moisturizing tonic

Refreshes, moisturizes and restores proper pH. Prepares