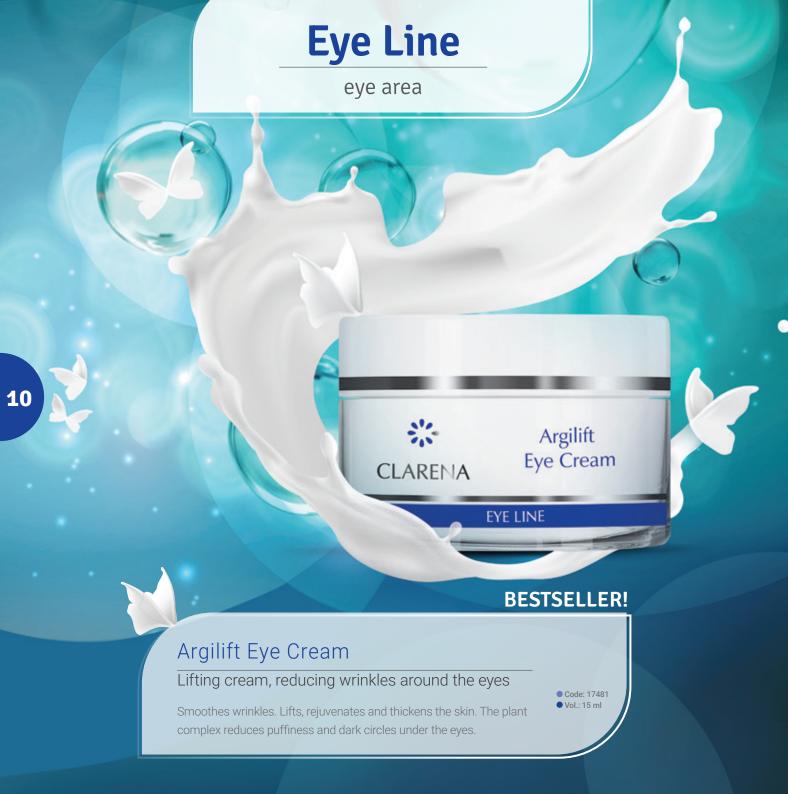

collagen and elastin, improve skin elasticity and tension. The unique mousse formula creates the perfect make-up base.

Ode: 22526 Vol.: 50 ml



mature skin with wrinkles



Snail Mucin Cream POISON LINE

Code: 22442
Vol.: 50 ml

Snail mucin accelerates the healing and regeneration of damaged skin. It has anti-inflammatory properties and supports the absorption of swelling, hematomas and bruises.



# Eifting cream with snake venom Prevents the formation of wrinkles by inhibiting muscle contractions. The light formula makes the cream absorbs quickly. An ideal make-up base. 60 Seconds Snake Cream Folson Line Code: 2239 ● Code: 2239 ● Vol: 50 ml



8

proteins protect against the negative influence of external factors and leave the skin velvety smooth.

> Ode: 1838 Vol.: 50 ml + 1,5 ml













# **Sensitive Line**

sensitive skin



regeneration and soothes inflammation.

Ode: 1361

Vol.: 50 ml







### Hyaluron 3D Tonic

### Ultra-moisturizing tonic

Refreshes, moisturizes and restores proper pH. Prepares



### Ultra-moisturizing cleansing milk

Perfectly removes make-up and impurities. Intensively skin.









# **Immun Balance Line**

hypersensitive skin requiring reinforcement of the protective layer







# **Redless U Line**

erythema, capillaries and rosacea





Vol.: 50 ml

**Dermatology Line** 











## 23

# **Liposom Certus Collagen Line**

skin with signs of aging





foot skin

Zeolite Foot Cream



prevents loss of water through the skin



moisturizes dry, cracked skin

### **PODO LINE**

### Zeolite Foot Cream

### Nourishing foot cream

Sp