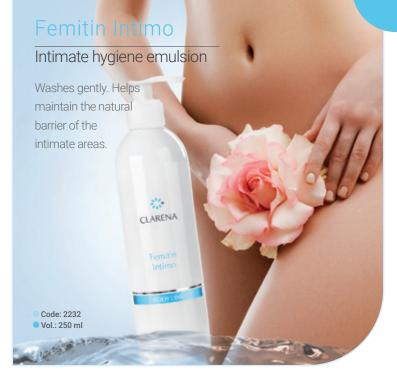

# **Sensitive Line**

sensitive skin

regeneration and soothes inflammation.

Ode: 1361

Vol.: 50 ml