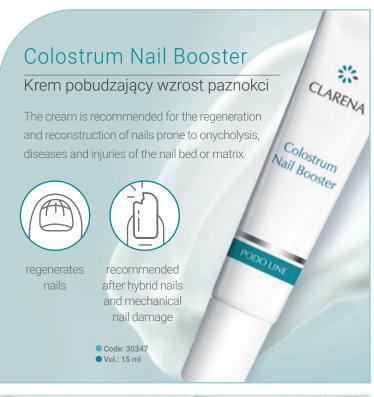

ves make-up and impurities. Intensively skin.









# **Immun Balance Line**

hypersensitive skin requiring reinforcement of the protective layer







# **Redless U Line**

erythema, capillaries and rosacea





Vol.: 50 ml

**Dermatology Line** 











## 23

# **Liposom Certus Collagen Line**

skin with signs of aging





foot skin

Zeolite Foot Cream



prevents loss of water through the skin



moisturizes dry, cracked skin

### **PODO LINE**

### Zeolite Foot Cream

### Nourishing foot cream

Specialist cream intended for intensive care of calloused and cracked skin on the feet.

- Code: 30349
- Vol.: 100 ml



**BESTSELLER!** 

### 30% Urea Foot Cream

### Softening foot cream

Intensively moisturizes thanks to 30% concentration of urea.

- Ode: PO 2004
- Vol.: 100 ml

26











### **BESTSELLER!**

### Caviar Slim Balm

Slimming body balm

Stimulates fat burning. Thanks to its light consistency, the balm is quickly absorbed.

CLARENA

Code: 4112Vol.: 200 ml

Caviar Slim Balm

BODY LINE

CLARENA

ayettean

Lafayette Body Cream

Body cream for atopic skin

For the care of atopic and dry skin.

Code: 2231Vol.: 200 ml













30

hand skin



### **BESTSELLER!**

### 15% Urea Hand Cream

Intensely moisturizing hand cream with urea

Smoothes and nourishes the hand skin and perianal skin. Protects against the adverse effects of external factors such as detergents, low and high temperatures.

Code: 16605Vol.: 100 ml

Hand C

7

The perforation on the fingers of the gloves makes it possible to detach them and perform everyday activities while applying the