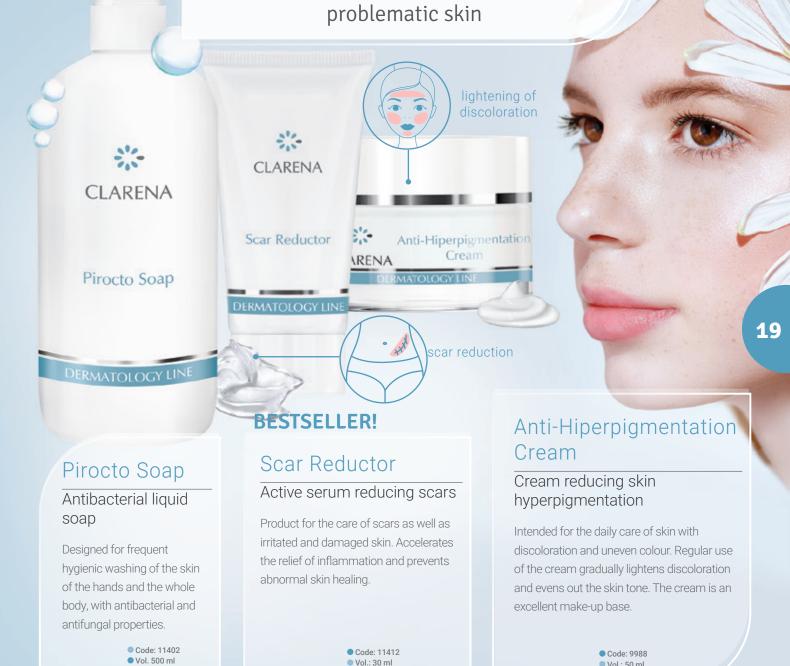

ctions. The light formula makes the cream absorbs quickly. An ideal make-up base. 60 Seconds Snake Cream Folson Line Code: 2239 ● Code: 2239 ● Vol: 50 ml



8

proteins protect against the negative influence of external factors and leave the skin velvety smooth.

> Ode: 1838 Vol.: 50 ml + 1,5 ml













# **Sensitive Line**

sensitive skin



regeneration and soothes inflammation.

Ode: 1361

Vol.: 50 ml







### Hyaluron 3D Tonic

### Ultra-moisturizing tonic

Refreshes, moisturizes and restores proper pH. Prepares



### Ultra-moisturizing cleansing milk

Perfectly removes make-up and impurities. Intensively skin.









# **Immun Balance Line**

hypersensitive skin requiring reinforcement of the protective layer







# **Redless U Line**

erythema, capillaries and rosacea





Vol.: 50 ml

**Dermatology Line** 











## 23

# **Liposom Certus Collagen Line**

skin with signs of aging





foot skin

Zeolite Foot Cream



prevents loss of water through the skin



moisturizes dry, cracked skin

### **PODO LINE**

### Zeolite Foot Cream

### Nourishing foot cream

Specialist cream intended for intensive care of calloused and cracked skin on the feet.

- Code: 30349
- Vol.: 100 ml



**BESTSELLER!** 

### 30% Urea Foot Cream

### Softening foot cream

Intensively moisturizes thanks to 30% concentration of urea.

- Ode: PO 2004
- Vol.: 100 ml

26











### **BESTSELLER!**

### Caviar Slim Balm

Slimming body balm

Stimulates fat burning. Thanks to its light consistency, the balm is quickly absorbed.

CLARENA

Code: 4112Vol.: 200 ml

Caviar Slim Balm

BOD