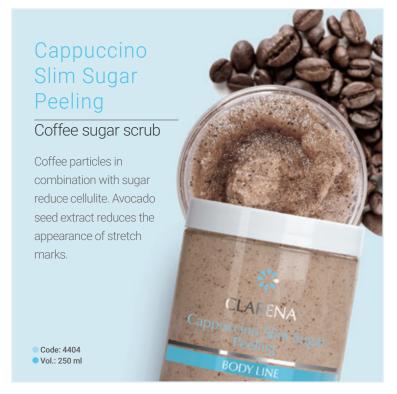

### Caviar Slim Balm

Slimming body balm

Stimulates fat burning. Thanks to its light consistency, the balm is quickly absorbed.

CLARENA

Code: 4112Vol.: 200 ml

Caviar Slim Balm

BODY LINE

CLARENA